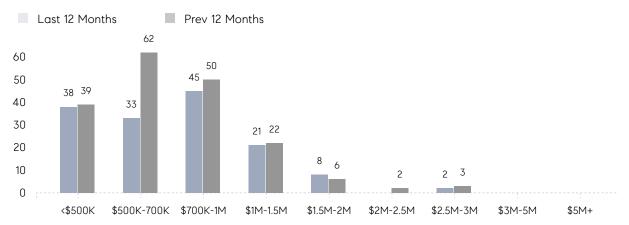

% OF ASKING PRICE  | 124%        | 119%        |          |
|                | AVERAGE SOLD PRICE | \$1,003,583 | \$1,063,875 | -6%      |
|                | # OF CONTRACTS     | 7           | 3           | 133%     |
|                | NEW LISTINGS       | 5           | 7           | -29%     |
| Condo/Co-op/TH | AVERAGE DOM        | 53          | -           | -        |
|                | % OF ASKING PRICE  | 95%         | -           |          |
|                | AVERAGE SOLD PRICE | \$222,000   | -           | -        |
|                | # OF CONTRACTS     | 3           | 1           | 200%     |
|                | NEW LISTINGS       | 2           | 1           | 100%     |

10

Compass New Jersey Monthly Market Insights

# Glen Ridge

#### JANUARY 2023

#### Monthly Inventory





### Contracts By Price Range



### Listings By Price Range

COMPASS

 $\sim$   $\sim$   $\sim$   $\sim$   $\sim$ / / / / / / / //// | | | | | / ------

Compass makes no representations or warranties, express or implied, with respect to future market conditions or prices of residential product at the time the subject property or any competitive property is complete and ready for occupancy or with respect to any report, study, finding, recommendation or other information provided by Compass herein. Moreover, no warranty, express or implied, is made or should be assumed regarding the accuracy, adequacy, completeness, legality, reliability, merchantability or fitness for a particular purpose of any information, in part or whole, contained herein. All material is presented with the understan