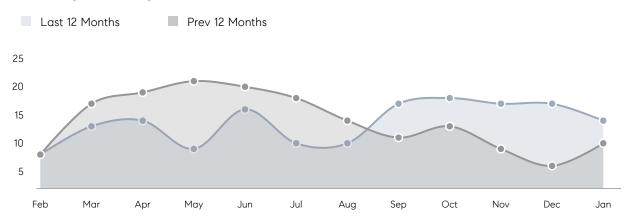

| % OF ASKING PRICE  | 124%        | 119%        |          |
|                | AVERAGE SOLD PRICE | \$1,003,583 | \$1,063,875 | -6%      |
|                | # OF CONTRACTS     | 7           | 3           | 133%     |
|                | NEW LISTINGS       | 5           | 7           | -29%     |
| Condo/Co-op/TH | AVERAGE DOM        | 53          | -           | -        |
|                | % OF ASKING PRICE  | 95%         | -           |          |
|                | AVERAGE SOLD PRICE | \$222,000   | -           | -        |
|                | # OF CONTRACTS     | 3           | 1           | 200%     |
|                | NEW LISTINGS       | 2           | 1           | 100%     |

10

Compass New Jersey Monthly Market Insights

# Glen Ridge

#### JANUARY 2023

#### Monthly Inventory





### Contracts By Price Range



### Listings By Price Range

COMPASS

 $\sim$   $\sim$   $\sim$   $\sim$   $\sim$ / / / / / / / //// | | | | | / ------

Compass makes no representations or warranties, express or implied, with respect to future market conditions or prices of residential product at the time the subject property or any competitive property is complete and ready for occupancy or with respect to any report, study, finding, recommendation or other information provided by Compass herein. Moreover, no warranty, express or implied, is made or should be assumed regarding the accuracy, adequacy, completeness, legality, reliability, merchantability or fitness for a particular purpose of any information, in part or whole, contained herein. All material is presented with the underst